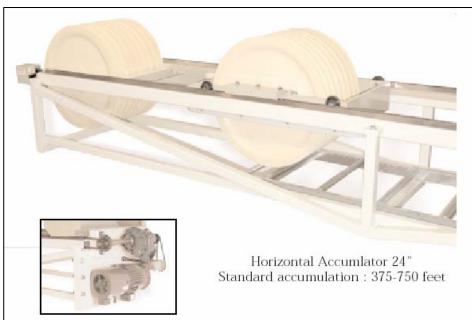

## **Horizontal Dancer / Accumulator**

## **Features**

- Dancer or Accumulator Application
- Can be easily integrated with PLC based automatic filling / emptying programs
- Extra strong frame that requires very minimal support
- Conveyor style rollers to protect the product
- Automatic arms on the upper level protects heavy products
- Pneumatic clamp included
- Standard pulley sizes from 12" to 4448" in diameter
- Independent electrical controls can be integrated with existing payoff or take-up application

## **Horizontal Dancer / Accumulator Models**

| HA-750-12   12" Sheaves - 750 Accumulation   5,8"   39 lbs @ 100 psi   750'   13/12   12"   38"   38 lbs @ 100 psi   750'   13/12   12"   38"   39 lbs @ 100 psi   1500'   13/12   12"   69"   305 mm   11.6"   16"   305 mm   12 m   14 m   16"   345 mm   12.00   16"   16"   Sheaves - 600 Accumulation   1 1/8"   50 lbs @ 100 psi   1200'   11/10   16"   38"   38 mm   22.7 kg @ 7.0 bar)   457 mm   406 mm   11.6"   38"   406 mm   11.6"   406 mm   21 m   406 mm   11.6"   406 mm   406 mm   21 m   406 mm    | HORIZONTAL ACCUMULATORS |                                 |          |                      |       |         |         |        |  |
|-------------------------------------------------------------------------------------------------------------------------------------------------------------------------------------------------------------------------------------------------------------------------------------------------------------------------------------------------------------------------------------------------------------------------------------------------------------------------------------------------------------------------------------------------------------------------------------------------------------------------------------------------------------------------------------------------------------------------------------------------------------------------------------------------------------------------------------------------------------------------------------------------------------------------------------------------------------------------------------------------------------------------------------------------------------------------------------------------------------------------------------------------------------------------------------------------------------------------------------------------------------------------------------------------------------------------------------------------------------------------------------------------------------------------------------------------------------------------------------------------------------------------------------------------------------------------------------------------------------------------------------------------------------------------------------------------------------------------------------------------------------------------------------------------------------------------------------------------------------------------------------------------------------------------------------------------------------------------------------------------------------------------------------------------------------------------------------------------------------------------------|-------------------------|---------------------------------|----------|----------------------|-------|---------|---------|--------|--|
| HA-750-12   12" Sheaves - 750 Accumulation   16mm   (17.7 kg @ 7.0 bar)   229 m   13/12   305 mm   11.6 m   16mm   (17.7 kg @ 7.0 bar)   1500"   13/12   12"   69"   305 mm   21 m   16mm   (17.7 kg @ 7.0 bar)   457 m   13/12   12"   69"   305 mm   21 m   16mm   (17.7 kg @ 7.0 bar)   457 m   13/12   12"   69"   305 mm   21 m   16mm   (17.7 kg @ 7.0 bar)   457 m   13/12   305 mm   21 m   16mm   (17.7 kg @ 7.0 bar)   457 m   13/12   12"   69"   305 mm   21 m   16mm   (17.7 kg @ 7.0 bar)   457 m   13/12   305 mm   21 m   16"   69"   28.5 mm   (22.7 kg @ 7.0 bar)   183 m   11.6 m   406 mm   11.6 m   406 mm   11.6 m   406 mm   21 m   11.8"   50 lbs @ 100 psi   1200"   11/10   16"   69"   406 mm   21 m   128.5 mm   (22.7 kg @ 7.0 bar)   183 m   11.6 m   508 mm   5  | Model Numbers           | Description                     | Wire     | Max Tension          |       | Fixed / |         | Length |  |
| HA-1500-12   12" Sheaves - 750 Accumulation   5.8"   39 lbs @ 100 psi   1500'   13/12   12"   69'   305 mm   21 m   14.600-16   16" Sheaves - 600 Accumulation   1 1/8"   50 lbs @ 100 psi   600'   406 mm   11.6"   38'   406 mm   11.6"   406 mm   21 m   11/10   16"   69'   406 mm   21 m   14.1200-16   16" Sheaves - 1200 Accumulation   1 1/8"   50 lbs @ 100 psi   1200'   11/10   16"   69'   406 mm   21 m   11/10   16"   69'   406 mm   21 m   11/10   16"   69'   406 mm   11.6 m   11/10   16"   69'   406 mm   21 m   11/10   16"   69'   406 mm   11.6 m   11/10   16"   69'   406 mm   11/10   16"   69'   406 mm   11/10   16"   69'   406 mm   11/10   20"   38'   508 mm   11.6 m   11/10   20"   38'   41.3 mm   (31.75 kg @ 7.0 bar)   366 m   11/10   20"   38'   41.3 mm   (31.75 kg @ 7.0 bar)   375'   7/6   24"   38'   610 mm   11.6 m   11/10   10 mm   11.6 m   11/10   11/10   11/10   11/10   11/10   11/10   11/10   11/10   11/10   11/10   11/10   11/10   11/10   11/10   11/10   11/10   11/10   11/10   11/10   11/10   11/10   11/10   11/10   11/10     | HA-750-12               | 12" Sheaves - 750 Accumulation  |          |                      |       | 13/12   |         |        |  |
| HA-1500-12   12" Sheaves - 750 Accumulation   16mm   (17.7 kg @ 7.0 bar)   457 m   305 mm   21 m                                                                                                                                                                                                                                                                                                                                                                                                                                                                                                                                                                                                                                                                                                                                                                                                                                                                                                                                                                                                                                                                                                                                                                                                                                                                                                                                                                                                                                                                                                                                                                                                                                                                                                                                                                                                                                                                                                                                                                                                                              |                         |                                 | <u> </u> |                      |       | 13/12   |         |        |  |
| HA-600-16 16" Sheaves - 600 Accumulation 28.5mm (22.7 kg @ 7.0 bar) 183 m 406 mm 11.6 r 406 mm 11.6 | HA-1500-12              | 12" Sheaves - 750 Accumulation  | 5/8"     | )                    |       |         |         |        |  |
| HA-600-16   16" Sheaves - 600 Accumulation   28.5mm   (22.7 kg @ 7.0 bar)   183 m   406 mm   11.6 m   69'   28.5mm   (22.7 kg @ 7.0 bar)   366 m   11/10   16"   69'   406 mm   21 m   28.5mm   (22.7 kg @ 7.0 bar)   366 m   366 m   406 mm   21 m   28.5mm   (22.7 kg @ 7.0 bar)   366 m   11/10   20"   38'   38'   38'   38'   38'   38'   38'   38'   38'   38'   38'   38'   38'   38'   38'   38'   38'   38'   38'   38'   38'   38'   38'   38'   38'   38'   38'   38'   38'   38'   38'   38'   38'   38'   38'   38'   38'   38'   38'   38'   38'   38'   38'   38'   38'   38'   38'   38'   38'   38'   38'   38'   38'   38'   38'   38'   38'   38'   38'   38'   38'   38'   38'   38'   38'   38'   38'   38'   38'   38'   38'   38'   38'   38'   38'   38'   38'   38'   38'   38'   38'   38'   38'   38'   38'   38'   38'   38'   38'   38'   38'   38'   38'   38'   38'   38'   38'   38'   38'   38'   38'   38'   38'   38'   38'   38'   38'   38'   38'   38'   38'   38'   38'   38'   38'   38'   38'   38'   38'   38'   38'   38'   38'   38'   38'   38'   38'   38'   38'   38'   38'   38'   38'   38'   38'   38'   38'   38'   38'   38'   38'   38'   38'   38'   38'   38'   38'   38'   38'   38'   38'   38'   38'   38'   38'   38'   38'   38'   38'   38'   38'   38'   38'   38'   38'   38'   38'   38'   38'   38'   38'   38'   38'   38'   38'   38'   38'   38'   38'   38'   38'   38'   38'   38'   38'   38'   38'   38'   38'   38'   38'   38'   38'   38'   38'   38'   38'   38'   38'   38'   38'   38'   38'   38'   38'   38'   38'   38'   38'   38'   38'   38'   38'   38'   38'   38'   38'   38'   38'   38'   38'   38'   38'   38'   38'   38'   38'   38'   38'   38'   38'   38'   38'   38'   38'   38'   38'   38'   38'   38'   38'   38'   38'   38'   38'   38'   38'   38'   38'   38'   38'   38'   38'   38'   38'   38'   38'   38'   38'   38'   38'   38'   38'   38'   38'   38'   38'   38'   38'   38'   38'   38'   38'   38'   38'   38'   38'   38'   38'   38'   38'   38'   38'   38'   38'   38'   38'   38'   38'   38'   38'    |                         |                                 | 16mm     | (17.7 kg @ 7.0 bar)  | 457 m |         | 305 mm  | 21 m   |  |
| HA-600-16   16" Sheaves - 600 Accumulation   28.5mm   (22.7 kg @ 7.0 bar)   183 m   406 mm   11.6 m   69'   28.5mm   (22.7 kg @ 7.0 bar)   366 m   11/10   16"   69'   406 mm   21 m   28.5mm   (22.7 kg @ 7.0 bar)   366 m   366 m   406 mm   21 m   28.5mm   (22.7 kg @ 7.0 bar)   366 m   11/10   20"   38'   38'   38'   38'   38'   38'   38'   38'   38'   38'   38'   38'   38'   38'   38'   38'   38'   38'   38'   38'   38'   38'   38'   38'   38'   38'   38'   38'   38'   38'   38'   38'   38'   38'   38'   38'   38'   38'   38'   38'   38'   38'   38'   38'   38'   38'   38'   38'   38'   38'   38'   38'   38'   38'   38'   38'   38'   38'   38'   38'   38'   38'   38'   38'   38'   38'   38'   38'   38'   38'   38'   38'   38'   38'   38'   38'   38'   38'   38'   38'   38'   38'   38'   38'   38'   38'   38'   38'   38'   38'   38'   38'   38'   38'   38'   38'   38'   38'   38'   38'   38'   38'   38'   38'   38'   38'   38'   38'   38'   38'   38'   38'   38'   38'   38'   38'   38'   38'   38'   38'   38'   38'   38'   38'   38'   38'   38'   38'   38'   38'   38'   38'   38'   38'   38'   38'   38'   38'   38'   38'   38'   38'   38'   38'   38'   38'   38'   38'   38'   38'   38'   38'   38'   38'   38'   38'   38'   38'   38'   38'   38'   38'   38'   38'   38'   38'   38'   38'   38'   38'   38'   38'   38'   38'   38'   38'   38'   38'   38'   38'   38'   38'   38'   38'   38'   38'   38'   38'   38'   38'   38'   38'   38'   38'   38'   38'   38'   38'   38'   38'   38'   38'   38'   38'   38'   38'   38'   38'   38'   38'   38'   38'   38'   38'   38'   38'   38'   38'   38'   38'   38'   38'   38'   38'   38'   38'   38'   38'   38'   38'   38'   38'   38'   38'   38'   38'   38'   38'   38'   38'   38'   38'   38'   38'   38'   38'   38'   38'   38'   38'   38'   38'   38'   38'   38'   38'   38'   38'   38'   38'   38'   38'   38'   38'   38'   38'   38'   38'   38'   38'   38'   38'   38'   38'   38'   38'   38'   38'   38'   38'   38'   38'   38'   38'   38'   38'   38'   38'   38'   38'   38'    |                         |                                 | 4 4 5511 |                      |       | ı .     | 4.00    |        |  |
| HA-1200-16   16" Sheaves - 1200 Accumulation   1 1/8"   50 lbs @ 100 psi   1200"   11/10   16"   69"   406 mm   21 m   28.5mm   (22.7 kg @ 7.0 bar)   366 m   11/10   20"   38"   385 mm   (22.7 kg @ 7.0 bar)   183 m   508 mm   11.6 m   50 lbs @ 100 psi   1200"   11/10   20"   38"   508 mm   11.6 m   50 lbs @ 100 psi   1200"   11/10   20"   38"   508 mm   11.6 m   50 lbs @ 100 psi   1200"   11/10   20"   38"   508 mm   11.6 m   508 mm   508  | HA-600-16               | 16" Sheaves - 600 Accumulation  |          |                      |       | 11/10   |         |        |  |
| HA-1200-16   16" Sheaves - 1200 Accumulation   28.5mm   (22.7 kg @ 7.0 bar)   366 m   11/10   406 mm   21 m                                                                                                                                                                                                                                                                                                                                                                                                                                                                                                                                                                                                                                                                                                                                                                                                                                                                                                                                                                                                                                                                                                                                                                                                                                                                                                                                                                                                                                                                                                                                                                                                                                                                                                                                                                                                                                                                                                                                                                                                                   |                         |                                 | 28.5mm   | (22.7 kg @ 7.0 bar)  | 183 m |         | 406 mm  | 11.6 m |  |
| HA-600-20                                                                                                                                                                                                                                                                                                                                                                                                                                                                                                                                                                                                                                                                                                                                                                                                                                                                                                                                                                                                                                                                                                                                                                                                                                                                                                                                                                                                                                                                                                                                                                                                                                                                                                                                                                                                                                                                                                                                                                                                                                                                                                                     | HA-1200-16              | 16" Sheaves - 1200 Accumulation | 1 1/8"   | 50 lbs @ 100 psi     | 1200' | 11/10   | 16"     | 69'    |  |
| HA-500-20                                                                                                                                                                                                                                                                                                                                                                                                                                                                                                                                                                                                                                                                                                                                                                                                                                                                                                                                                                                                                                                                                                                                                                                                                                                                                                                                                                                                                                                                                                                                                                                                                                                                                                                                                                                                                                                                                                                                                                                                                                                                                                                     |                         |                                 | 28.5mm   | (22.7 kg @ 7.0 bar)  | 366 m |         | 406 mm  | 21 m   |  |
| HA-500-20                                                                                                                                                                                                                                                                                                                                                                                                                                                                                                                                                                                                                                                                                                                                                                                                                                                                                                                                                                                                                                                                                                                                                                                                                                                                                                                                                                                                                                                                                                                                                                                                                                                                                                                                                                                                                                                                                                                                                                                                                                                                                                                     |                         |                                 |          |                      |       |         |         |        |  |
| HA-1200-20 20" Sheaves - 1200 Accumulation 1 1/8" 50 lbs @ 100 psi 1200' 11/10 20" 38' 508 mm 11.6 n                                                                                                                                                                                                                                                                                                                                                                                                                                                                                                                                                                                                                                                                                                                                                                                                                                                                                                                                                                                                                                                                                                                                                                                                                                                                                                                                                                                                                                                                                                                                                                                                                                                                                                                                                                                                                                                                                                                                                                                                                          | HA-600-20               | 20" Sheaves - 600 Accumulation  | 1 1/8"   | 50 lbs @ 100 psi     | 600'  | 11/10   | 20"     | 38'    |  |
| HA-1200-20 20" Sheaves - 1200 Accumulation 28.5mm (22.7 kg @ 7.0 bar) 366 m 508 mm 11.6 m  HA-375-24 24" Sheaves - 375 Accumulation 15/8" 70 lbs @ 100 psi 375' 7/6 24" 38' 610 mm 11.6 m  HA-750-24 24" Sheaves - 750 Accumulation 15/8" 70 lbs @ 100 psi 750' 7/6 24" 69' 41.3mm (31.75 kg @ 7.0 bar) 1229 m  HA-500-28-HD 30" Sheaves - 500 Accumulation 11/4" 312 lbs @ 100 psi 500' 5/4 28" 64' 711 mm 19.5 m  HA-500-36-HD 36" Sheaves - 500 Accumulation 2" 312 lbs @ 100 psi 500' 5/4 36" 64' 50mm (142 kg @ 7.0 bar) 152 m 914 mm 19.5 m                                                                                                                                                                                                                                                                                                                                                                                                                                                                                                                                                                                                                                                                                                                                                                                                                                                                                                                                                                                                                                                                                                                                                                                                                                                                                                                                                                                                                                                                                                                                                                             |                         |                                 | 28.5mm   | (22.7 kg @ 7.0 bar)  | 183 m |         | 508 mm  | 11.6 m |  |
| 28.5mm (22.7 kg @ 7.0 bar) 366 m 508 mm 11.6 m  HA-375-24 24" Sheaves - 375 Accumulation 15/8" 70 lbs @ 100 psi 375' 7/6 24" 38' 41.3mm (31.75 kg @ 7.0 bar) 114 m 610 mm 11.6 m  HA-750-24 24" Sheaves - 750 Accumulation 15/8" 70 lbs @ 100 psi 750' 7/6 24" 69' 41.3mm (31.75 kg @ 7.0 bar) 229 m  HA-500-28-HD 30" Sheaves - 500 Accumulation 11/4" 312 lbs @ 100 psi 500' 5/4 28" 64' 711 mm 19.5 m  HA-500-36-HD 36" Sheaves - 500 Accumulation 2" 312 lbs @ 100 psi 500' 5/4 36" 64' 711 mm 19.5 m                                                                                                                                                                                                                                                                                                                                                                                                                                                                                                                                                                                                                                                                                                                                                                                                                                                                                                                                                                                                                                                                                                                                                                                                                                                                                                                                                                                                                                                                                                                                                                                                                     | HA-1200-20              | 20" Sheaves - 1200 Accumulation | 1 1/8"   | 50 lbs @ 100 psi     | 1200' | 11/10   | 20"     | 38'    |  |
| HA-575-24 24" Sheaves - 750 Accumulation 41.3mm (31.75 kg @ 7.0 bar) 114 m 610 mm 11.6 m 15/8" 70 lbs @ 100 psi 750' 7/6 24" 69' 610 mm 21 m 14.3mm (31.75 kg @ 7.0 bar) 229 m 610 mm 21 m 14.500-28-HD 30" Sheaves - 500 Accumulation 1 1/4" 312 lbs @ 100 psi 500' 5/4 28" 64' 711 mm 19.5 m 14.500-36-HD 36" Sheaves - 500 Accumulation 2" 312 lbs @ 100 psi 500' 5/4 36" 64' 50mm (142 kg @ 7.0 bar) 152 m 914 mm 19.5 m 19.5 m                                                                                                                                                                                                                                                                                                                                                                                                                                                                                                                                                                                                                                                                                                                                                                                                                                                                                                                                                                                                                                                                                                                                                                                                                                                                                                                                                                                                                                                                                                                                                                                                                                                                                           |                         |                                 | 28.5mm   | (22.7 kg @ 7.0 bar)  | 366 m |         | 508 mm  | 11.6 m |  |
| HA-500-28-HD 30" Sheaves - 500 Accumulation 2" 312 lbs @ 100 psi 500' 5/4 28" 64' 711 mm 19.5 m  HA-500-36-HD 36" Sheaves - 500 Accumulation 2" 312 lbs @ 100 psi 500' 5/4 36" 64' 50mm (142 kg @ 7.0 bar) 152 m 914 mm 19.5 m                                                                                                                                                                                                                                                                                                                                                                                                                                                                                                                                                                                                                                                                                                                                                                                                                                                                                                                                                                                                                                                                                                                                                                                                                                                                                                                                                                                                                                                                                                                                                                                                                                                                                                                                                                                                                                                                                                |                         |                                 |          | •                    |       |         |         |        |  |
| HA-750-24 24" Sheaves - 750 Accumulation 1 5/8" 70 lbs @ 100 psi 750' 7/6 24" 69' 610 mm 21 m  HA-500-28-HD 30" Sheaves - 500 Accumulation 1 1/4" 312 lbs @ 100 psi 500' 5/4 28" 64' 711 mm 19.5 m  HA-500-36-HD 36" Sheaves - 500 Accumulation 2" 312 lbs @ 100 psi 500' 5/4 36" 64' 914 mm 19.5 m                                                                                                                                                                                                                                                                                                                                                                                                                                                                                                                                                                                                                                                                                                                                                                                                                                                                                                                                                                                                                                                                                                                                                                                                                                                                                                                                                                                                                                                                                                                                                                                                                                                                                                                                                                                                                           | HA-375-24               | 24" Sheaves - 375 Accumulation  | 1 5/8"   | 70 lbs @ 100 psi     | 375'  | 7/6     | 24"     | 38'    |  |
| HA-750-24 24" Sheaves - 750 Accumulation 41.3mm (31.75 kg @ 7.0 bar) 229 m 610 mm 21 m  HA-500-28-HD 30" Sheaves - 500 Accumulation 1 1/4" 312 lbs @ 100 psi 500' 5/4 28" 64' 711 mm 19.5 m  HA-500-36-HD 36" Sheaves - 500 Accumulation 2" 312 lbs @ 100 psi 500' 5/4 36" 64' 50mm (142 kg @ 7.0 bar) 152 m 914 mm 19.5 m                                                                                                                                                                                                                                                                                                                                                                                                                                                                                                                                                                                                                                                                                                                                                                                                                                                                                                                                                                                                                                                                                                                                                                                                                                                                                                                                                                                                                                                                                                                                                                                                                                                                                                                                                                                                    |                         |                                 | 41.3mm   | (31.75 kg @ 7.0 bar) | 114 m |         | 610 mm  | 11.6 m |  |
| HA-500-28-HD 30" Sheaves - 500 Accumulation 1 1/4" 312 lbs @ 100 psi 500' 5/4 28" 64' 32mm (142 kg @ 7.0 bar) 152 m 711 mm 19.5 n  HA-500-36-HD 36" Sheaves - 500 Accumulation 2" 312 lbs @ 100 psi 500' 5/4 36" 64' 50mm (142 kg @ 7.0 bar) 152 m 914 mm 19.5 n                                                                                                                                                                                                                                                                                                                                                                                                                                                                                                                                                                                                                                                                                                                                                                                                                                                                                                                                                                                                                                                                                                                                                                                                                                                                                                                                                                                                                                                                                                                                                                                                                                                                                                                                                                                                                                                              | HA-750-24               | 24" Sheaves - 750 Accumulation  | 1 5/8"   | 70 lbs @ 100 psi     | 750'  | 7/6     | 24"     | 69'    |  |
| HA-500-28-HD 30" Sheaves - 500 Accumulation 32mm (142 kg @ 7.0 bar) 152 m 711 mm 19.5 n  HA-500-36-HD 36" Sheaves - 500 Accumulation 2" 312 lbs @ 100 psi 500' 5/4 36" 64' 50mm (142 kg @ 7.0 bar) 152 m 914 mm 19.5 n                                                                                                                                                                                                                                                                                                                                                                                                                                                                                                                                                                                                                                                                                                                                                                                                                                                                                                                                                                                                                                                                                                                                                                                                                                                                                                                                                                                                                                                                                                                                                                                                                                                                                                                                                                                                                                                                                                        |                         |                                 | 41.3mm   | (31.75 kg @ 7.0 bar) | 229 m |         | 610 mm  | 21 m   |  |
| HA-500-28-HD 30" Sheaves - 500 Accumulation 32mm (142 kg @ 7.0 bar) 152 m 711 mm 19.5 n  HA-500-36-HD 36" Sheaves - 500 Accumulation 2" 312 lbs @ 100 psi 500' 5/4 36" 64' 50mm (142 kg @ 7.0 bar) 152 m 914 mm 19.5 n                                                                                                                                                                                                                                                                                                                                                                                                                                                                                                                                                                                                                                                                                                                                                                                                                                                                                                                                                                                                                                                                                                                                                                                                                                                                                                                                                                                                                                                                                                                                                                                                                                                                                                                                                                                                                                                                                                        |                         |                                 |          |                      |       |         |         |        |  |
| HA-500-36-HD 36" Sheaves - 500 Accumulation 2" 312 lbs @ 100 psi 500' 5/4 36" 64' 50mm (142 kg @ 7.0 bar) 152 m 914 mm 19.5 m                                                                                                                                                                                                                                                                                                                                                                                                                                                                                                                                                                                                                                                                                                                                                                                                                                                                                                                                                                                                                                                                                                                                                                                                                                                                                                                                                                                                                                                                                                                                                                                                                                                                                                                                                                                                                                                                                                                                                                                                 | HA-500-28-HD            | 30" Sheaves - 500 Accumulation  | 1 1/4"   | 312 lbs @ 100 psi    | 500'  | 5/4     | 28"     | 64'    |  |
| HA-500-36-HD 36" Sheaves - 500 Accumulation 50mm (142 kg @ 7.0 bar) 152 m 914 mm 19.5 n                                                                                                                                                                                                                                                                                                                                                                                                                                                                                                                                                                                                                                                                                                                                                                                                                                                                                                                                                                                                                                                                                                                                                                                                                                                                                                                                                                                                                                                                                                                                                                                                                                                                                                                                                                                                                                                                                                                                                                                                                                       |                         |                                 | 32mm     | (142 kg @ 7.0 bar)   | 152 m |         | 711 mm  | 19.5 m |  |
| HA-500-36-HD 36" Sheaves - 500 Accumulation 50mm (142 kg @ 7.0 bar) 152 m 914 mm 19.5 n                                                                                                                                                                                                                                                                                                                                                                                                                                                                                                                                                                                                                                                                                                                                                                                                                                                                                                                                                                                                                                                                                                                                                                                                                                                                                                                                                                                                                                                                                                                                                                                                                                                                                                                                                                                                                                                                                                                                                                                                                                       |                         |                                 |          |                      |       |         |         |        |  |
| 2" 500 lbs @ 100 psi 400' 48" 64'                                                                                                                                                                                                                                                                                                                                                                                                                                                                                                                                                                                                                                                                                                                                                                                                                                                                                                                                                                                                                                                                                                                                                                                                                                                                                                                                                                                                                                                                                                                                                                                                                                                                                                                                                                                                                                                                                                                                                                                                                                                                                             | HA-500-36-HD            | 36" Sheaves - 500 Accumulation  | 2"       | 312 lbs @ 100 psi    | 500'  | 5/4     | 36"     | 64'    |  |
| 2" 500 lbs @ 100 psi 400' 544 48" 64'                                                                                                                                                                                                                                                                                                                                                                                                                                                                                                                                                                                                                                                                                                                                                                                                                                                                                                                                                                                                                                                                                                                                                                                                                                                                                                                                                                                                                                                                                                                                                                                                                                                                                                                                                                                                                                                                                                                                                                                                                                                                                         |                         |                                 | 50mm     | (142 kg @ 7.0 bar)   | 152 m |         | 914 mm  | 19.5 m |  |
| HA 400 48 HD 48" Shoope 400 Assumulation 2" 500 lbs @ 100 psi 400' 544 48" 64'                                                                                                                                                                                                                                                                                                                                                                                                                                                                                                                                                                                                                                                                                                                                                                                                                                                                                                                                                                                                                                                                                                                                                                                                                                                                                                                                                                                                                                                                                                                                                                                                                                                                                                                                                                                                                                                                                                                                                                                                                                                |                         |                                 |          |                      |       |         |         |        |  |
| TIA-4W-40-TID 40 Sheaves - 4W Accumulation 5/4                                                                                                                                                                                                                                                                                                                                                                                                                                                                                                                                                                                                                                                                                                                                                                                                                                                                                                                                                                                                                                                                                                                                                                                                                                                                                                                                                                                                                                                                                                                                                                                                                                                                                                                                                                                                                                                                                                                                                                                                                                                                                | HA-400-48-HD            | 48" Sheaves - 400 Accumulation  | 2"       | 500 lbs @ 100 psi    | 400'  | 5/4     | 48"     | 64'    |  |
| 50mm (226.8 kg @ 7.0 bar) 122 m 1219 mm 19.5 m                                                                                                                                                                                                                                                                                                                                                                                                                                                                                                                                                                                                                                                                                                                                                                                                                                                                                                                                                                                                                                                                                                                                                                                                                                                                                                                                                                                                                                                                                                                                                                                                                                                                                                                                                                                                                                                                                                                                                                                                                                                                                |                         |                                 | 50mm     | (226.8 kg @ 7.0 bar) | 122 m |         | 1219 mm | 19.5 m |  |