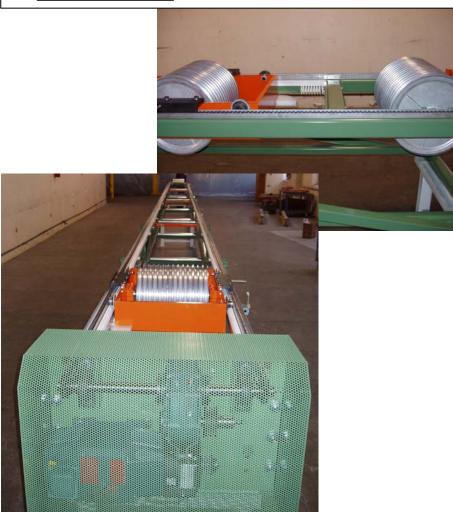

## **Horizontal Dancer / Accumulator**

## **Features**

- Dancer or Accumulator Application
- Can be easily integrated with PLC based automatic filling / emptying programs
- Extra strong frame that requires very minimal support
- Conveyor style rollers to protect the product
- Automatic arms on the upper level protects heavy products
- Pneumatic clamp included
- Standard pulley sizes from 12" to 4448" in diameter
- Independent electrical controls can be integrated with existing payoff or take-up application

## **Horizontal Dancer / Accumulator Models**

| HA-750-12   12" Sheaves - 750 Accumulation   5,8"   39 lbs @ 100 psi   750'   13/12   12"   38"   38 lbs @ 100 psi   750'   13/12   12"   38"   39 lbs @ 100 psi   1500'   13/12   12"   69"   305 mm   11.6"   16"   305 mm   12 m   14 m   16"   345 mm   12.00   16"   16"   Sheaves - 600 Accumulation   1 1/8"   50 lbs @ 100 psi   1200'   11/10   16"   38"   38 mm   22.7 kg @ 7.0 bar)   457 mm   406 mm   11.6"   38"   406 mm   11.6"   406 mm   21 m   406 mm   11.6"   406 mm   406 mm   21 m   406 mm    | HORIZONTAL ACCUMULATORS |                                 |          |                      |       |         |         |        |  |
|-------------------------------------------------------------------------------------------------------------------------------------------------------------------------------------------------------------------------------------------------------------------------------------------------------------------------------------------------------------------------------------------------------------------------------------------------------------------------------------------------------------------------------------------------------------------------------------------------------------------------------------------------------------------------------------------------------------------------------------------------------------------------------------------------------------------------------------------------------------------------------------------------------------------------------------------------------------------------------------------------------------------------------------------------------------------------------------------------------------------------------------------------------------------------------------------------------------------------------------------------------------------------------------------------------------------------------------------------------------------------------------------------------------------------------------------------------------------------------------------------------------------------------------------------------------------------------------------------------------------------------------------------------------------------------------------------------------------------------------------------------------------------------------------------------------------------------------------------------------------------------------------------------------------------------------------------------------------------------------------------------------------------------------------------------------------------------------------------------------------------------|-------------------------|---------------------------------|----------|----------------------|-------|---------|---------|--------|--|
| HA-750-12   12" Sheaves - 750 Accumulation   16mm   (17.7 kg @ 7.0 bar)   229 m   13/12   305 mm   11.6 m   16mm   (17.7 kg @ 7.0 bar)   1500"   13/12   12"   69"   305 mm   21 m   16mm   (17.7 kg @ 7.0 bar)   457 m   13/12   12"   69"   305 mm   21 m   16mm   (17.7 kg @ 7.0 bar)   457 m   13/12   12"   69"   305 mm   21 m   16mm   (17.7 kg @ 7.0 bar)   457 m   13/12   305 mm   21 m   16mm   (17.7 kg @ 7.0 bar)   457 m   13/12   12"   69"   305 mm   21 m   16mm   (17.7 kg @ 7.0 bar)   457 m   13/12   305 mm   21 m   16"   69"   28.5 mm   (22.7 kg @ 7.0 bar)   183 m   11.6 m   406 mm   11.6 m   406 mm   11.6 m   406 mm   21 m   11.8"   50 lbs @ 100 psi   1200"   11/10   16"   69"   406 mm   21 m   128.5 mm   (22.7 kg @ 7.0 bar)   183 m   11.6 m   508 mm   5  | Model Numbers           | Description                     | Wire     | Max Tension          |       | Fixed / |         | Length |  |
| HA-1500-12   12" Sheaves - 750 Accumulation   5.8"   39 lbs @ 100 psi   1500'   13/12   12"   69'   305 mm   21 m   14.600-16   16" Sheaves - 600 Accumulation   1 1/8"   50 lbs @ 100 psi   600'   406 mm   11.6"   38'   406 mm   11.6"   406 mm   21 m   11/10   16"   69'   406 mm   21 m   14.1200-16   16" Sheaves - 1200 Accumulation   1 1/8"   50 lbs @ 100 psi   1200'   11/10   16"   69'   406 mm   21 m   11/10   16"   69'   406 mm   21 m   11/10   16"   69'   406 mm   11.6 m   11/10   16"   69'   406 mm   21 m   11/10   16"   69'   406 mm   11.6 m   11/10   16"   69'   406 mm   11/10   16"   69'   406 mm   11/10   16"   69'   406 mm   11/10   20"   38'   508 mm   11.6 m   11/10   20"   38'   41.3 mm   (31.75 kg @ 7.0 bar)   366 m   11/10   20"   38'   41.3 mm   (31.75 kg @ 7.0 bar)   375'   7/6   24"   38'   610 mm   11.6 m   11/10   10 mm   11.6 m   11/10   11/10   11/10   11/10   11/10   11/10   11/10   11/10   11/10   11/10   11/10   11/10   11/10   11/10   11/10   11/10   11/10   11/10   11/10   11/10   11/10   11/10   11/10   11/10     | HA-750-12               | 12" Sheaves - 750 Accumulation  |          |                      |       | 13/12   |         |        |  |
| HA-1500-12   12" Sheaves - 750 Accumulation   16mm   (17.7 kg @ 7.0 bar)   457 m   305 mm   21 m                                                                                                                                                                                                                                                                                                                                                                                                                                                                                                                                                                                                                                                                                                                                                                                                                                                                                                                                                                                                                                                                                                                                                                                                                                                                                                                                                                                                                                                                                                                                                                                                                                                                                                                                                                                                                                                                                                                                                                                                                              |                         |                                 | <u> </u> |                      |       | 13/12   |         |        |  |
| HA-600-16 16" Sheaves - 600 Accumulation 28.5mm (22.7 kg @ 7.0 bar) 183 m 406 mm 11.6 r 406 mm 11.6 | HA-1500-12              | 12" Sheaves - 750 Accumulation  | 5/8"     | )                    |       |         |         |        |  |
| HA-600-16   16" Sheaves - 600 Accumulation   28.5mm   (22.7 kg @ 7.0 bar)   183 m   406 mm   11.6 m   69'   28.5mm   (22.7 kg @ 7.0 bar)   366 m   11/10   16"   69'   406 mm   21 m   28.5mm   (22.7 kg @ 7.0 bar)   366 m   366 m   406 mm   21 m   28.5mm   (22.7 kg @ 7.0 bar)   366 m   11/10   20"   38'   38'   38'   38'   38'   38'   38'   38'   38'   38'   38'   38'   38'   38'   38'   38'   38'   38'   38'   38'   38'   38'   38'   38'   38'   38'   38'   38'   38'   38'   38'   38'   38'   38'   38'   38'   38'   38'   38'   38'   38'   38'   38'   38'   38'   38'   38'   38'   38'   38'   38'   38'   38'   38'   38'   38'   38'   38'   38'   38'   38'   38'   38'   38'   38'   38'   38'   38'   38'   38'   38'   38'   38'   38'   38'   38'   38'   38'   38'   38'   38'   38'   38'   38'   38'   38'   38'   38'   38'   38'   38'   38'   38'   38'   38'   38'   38'   38'   38'   38'   38'   38'   38'   38'   38'   38'   38'   38'   38'   38'   38'   38'   38'   38'   38'   38'   38'   38'   38'   38'   38'   38'   38'   38'   38'   38'   38'   38'   38'   38'   38'   38'   38'   38'   38'   38'   38'   38'   38'   38'   38'   38'   38'   38'   38'   38'   38'   38'   38'   38'   38'   38'   38'   38'   38'   38'   38'   38'   38'   38'   38'   38'   38'   38'   38'   38'   38'   38'   38'   38'   38'   38'   38'   38'   38'   38'   38'   38'   38'   38'   38'   38'   38'   38'   38'   38'   38'   38'   38'   38'   38'   38'   38'   38'   38'   38'   38'   38'   38'   38'   38'   38'   38'   38'   38'   38'   38'   38'   38'   38'   38'   38'   38'   38'   38'   38'   38'   38'   38'   38'   38'   38'   38'   38'   38'   38'   38'   38'   38'   38'   38'   38'   38'   38'   38'   38'   38'   38'   38'   38'   38'   38'   38'   38'   38'   38'   38'   38'   38'   38'   38'   38'   38'   38'   38'   38'   38'   38'   38'   38'   38'   38'   38'   38'   38'   38'   38'   38'   38'   38'   38'   38'   38'   38'   38'   38'   38'   38'   38'   38'   38'   38'   38'   38'   38'   38'   38'   38'   38'   38'   38'    |                         |                                 | 16mm     | (17.7 kg @ 7.0 bar)  | 457 m |         | 305 mm  | 21 m   |  |
| HA-600-16   16" Sheaves - 600 Accumulation   28.5mm   (22.7 kg @ 7.0 bar)   183 m   406 mm   11.6 m   69'   28.5mm   (22.7 kg @ 7.0 bar)   366 m   11/10   16"   69'   406 mm   21 m   28.5mm   (22.7 kg @ 7.0 bar)   366 m   366 m   406 mm   21 m   28.5mm   (22.7 kg @ 7.0 bar)   366 m   11/10   20"   38'   38'   38'   38'   38'   38'   38'   38'   38'   38'   38'   38'   38'   38'   38'   38'   38'   38'   38'   38'   38'   38'   38'   38'   38'   38'   38'   38'   38'   38'   38'   38'   38'   38'   38'   38'   38'   38'   38'   38'   38'   38'   38'   38'   38'   38'   38'   38'   38'   38'   38'   38'   38'   38'   38'   38'   38'   38'   38'   38'   38'   38'   38'   38'   38'   38'   38'   38'   38'   38'   38'   38'   38'   38'   38'   38'   38'   38'   38'   38'   38'   38'   38'   38'   38'   38'   38'   38'   38'   38'   38'   38'   38'   38'   38'   38'   38'   38'   38'   38'   38'   38'   38'   38'   38'   38'   38'   38'   38'   38'   38'   38'   38'   38'   38'   38'   38'   38'   38'   38'   38'   38'   38'   38'   38'   38'   38'   38'   38'   38'   38'   38'   38'   38'   38'   38'   38'   38'   38'   38'   38'   38'   38'   38'   38'   38'   38'   38'   38'   38'   38'   38'   38'   38'   38'   38'   38'   38'   38'   38'   38'   38'   38'   38'   38'   38'   38'   38'   38'   38'   38'   38'   38'   38'   38'   38'   38'   38'   38'   38'   38'   38'   38'   38'   38'   38'   38'   38'   38'   38'   38'   38'   38'   38'   38'   38'   38'   38'   38'   38'   38'   38'   38'   38'   38'   38'   38'   38'   38'   38'   38'   38'   38'   38'   38'   38'   38'   38'   38'   38'   38'   38'   38'   38'   38'   38'   38'   38'   38'   38'   38'   38'   38'   38'   38'   38'   38'   38'   38'   38'   38'   38'   38'   38'   38'   38'   38'   38'   38'   38'   38'   38'   38'   38'   38'   38'   38'   38'   38'   38'   38'   38'   38'   38'   38'   38'   38'   38'   38'   38'   38'   38'   38'   38'   38'   38'   38'   38'   38'   38'   38'   38'   38'   38'   38'   38'   38'   38'   38'   38'   38'    |                         |                                 | 4 4 5511 |                      |       | ı .     | 4.00    |        |  |
| HA-1200-16   16" Sheaves - 1200 Accumulation   1 1/8"   50 lbs @ 100 psi   1200"   11/10   16"   69"   406 mm   21 m   28.5mm   (22.7 kg @ 7.0 bar)   366 m   11/10   20"   38"   385 mm   (22.7 kg @ 7.0 bar)   183 m   508 mm   11.6 m   50 lbs @ 100 psi   1200"   11/10   20"   38"   508 mm   11.6 m   50 lbs @ 100 psi   1200"   11/10   20"   38"   508 mm   11.6 m   50 lbs @ 100 psi   1200"   11/10   20"   38"   508 mm   11.6 m   508 mm   508  | HA-600-16               | 16" Sheaves - 600 Accumulation  |          |                      |       | 11/10   |         |        |  |
| HA-1200-16   16" Sheaves - 1200 Accumulation   28.5mm   (22.7 kg @ 7.0 bar)   366 m   11/10   406 mm   21 m                                                                                                                                                                                                                                                                                                                                                                                                                                                                                                                                                                                                                                                                                                                                                                                                                                                                                                                                                                                                                                                                                                                                                                                                                                                                                                                                                                                                                                                                                                                                                                                                                                                                                                                                                                                                                                                                                                                                                                                                                   |                         |                                 | 28.5mm   | (22.7 kg @ 7.0 bar)  | 183 m |         | 406 mm  | 11.6 m |  |
| HA-600-20                                                                                                                                                                                                                                                                                                                                                                                                                                                                                                                                                                                                                                                                                                                                                                                                                                                                                                                                                                                                                                                                                                                                                                                                                                                                                                                                                                                                                                                                                                                                                                                                                                                                                                                                                                                                                                                                                                                                                                                                                                                                                                                     | HA-1200-16              | 16" Sheaves - 1200 Accumulation | 1 1/8"   | 50 lbs @ 100 psi     | 1200' | 11/10   | 16"     | 69'    |  |
| HA-500-20                                                                                                                                                                                                                                                                                                                                                                                                                                                                                                                                                                                                                                                                                                                                                                                                                                                                                                                                                                                                                                                                                                                                                                                                                                                                                                                                                                                                                                                                                                                                                                                                                                                                                                                                                                                                                                                                                                                                                                                                                                                                                                                     |                         |                                 | 28.5mm   | (22.7 kg @ 7.0 bar)  | 366 m |         | 406 mm  | 21 m   |  |
| HA-500-20                                                                                                                                                                                                                                                                                                                                                                                                                                                                                                                                                                                                                                                                                                                                                                                                                                                                                                                                                                                                                                                                                                                                                                                                                                                                                                                                                                                                                                                                                                                                                                                                                                                                                                                                                                                                                                                                                                                                                                                                                                                                                                                     |                         |                                 |          |                      |       |         |         |        |  |
| HA-1200-20 20" Sheaves - 1200 Accumulation 1 1/8" 50 lbs @ 100 psi 1200' 11/10 20" 38' 508 mm 11.6 n                                                                                                                                                                                                                                                                                                                                                                                                                                                                                                                                                                                                                                                                                                                                                                                                                                                                                                                                                                                                                                                                                                                                                                                                                                                                                                                                                                                                                                                                                                                                                                                                                                                                                                                                                                                                                                                                                                                                                                                                                          | HA-600-20               | 20" Sheaves - 600 Accumulation  | 1 1/8"   | 50 lbs @ 100 psi     | 600'  | 11/10   | 20"     | 38'    |  |
| HA-1200-20 20" Sheaves - 1200 Accumulation 28.5mm (22.7 kg @ 7.0 bar) 366 m 508 mm 11.6 m  HA-375-24 24" Sheaves - 375 Accumulation 15/8" 70 lbs @ 100 psi 375' 7/6 24" 38' 610 mm 11.6 m  HA-750-24 24" Sheaves - 750 Accumulation 15/8" 70 lbs @ 100 psi 750' 7/6 24" 69' 41.3mm (31.75 kg @ 7.0 bar) 1229 m  HA-500-28-HD 30" Sheaves - 500 Accumulation 11/4" 312 lbs @ 100 psi 500' 5/4 28" 64' 711 mm 19.5 m  HA-500-36-HD 36" Sheaves - 500 Accumulation 2" 312 lbs @ 100 psi 500' 5/4 36" 64' 50mm (142 kg @ 7.0 bar) 152 m 914 mm 19.5 m                                                                                                                                                                                                                                                                                                                                                                                                                                                                                                                                                                                                                                                                                                                                                                                                                                                                                                                                                                                                                                                                                                                                                                                                                                                                                                                                                                                                                                                                                                                                                                             |                         |                                 | 28.5mm   | (22.7 kg @ 7.0 bar)  | 183 m |         | 508 mm  | 11.6 m |  |
| 28.5mm (22.7 kg @ 7.0 bar) 366 m 508 mm 11.6 m  HA-375-24 24" Sheaves - 375 Accumulation 15/8" 70 lbs @ 100 psi 375' 7/6 24" 38' 41.3mm (31.75 kg @ 7.0 bar) 114 m 610 mm 11.6 m  HA-750-24 24" Sheaves - 750 Accumulation 15/8" 70 lbs @ 100 psi 750' 7/6 24" 69' 41.3mm (31.75 kg @ 7.0 bar) 229 m  HA-500-28-HD 30" Sheaves - 500 Accumulation 11/4" 312 lbs @ 100 psi 500' 5/4 28" 64' 711 mm 19.5 m  HA-500-36-HD 36" Sheaves - 500 Accumulation 2" 312 lbs @ 100 psi 500' 5/4 36" 64' 711 mm 19.5 m                                                                                                                                                                                                                                                                                                                                                                                                                                                                                                                                                                                                                                                                                                                                                                                                                                                                                                                                                                                                                                                                                                                                                                                                                                                                                                                                                                                                                                                                                                                                                                                                                     | HA-1200-20              | 20" Sheaves - 1200 Accumulation | 1 1/8"   | 50 lbs @ 100 psi     | 1200' | 11/10   | 20"     | 38'    |  |
| HA-575-24 24" Sheaves - 750 Accumulation 41.3mm (31.75 kg @ 7.0 bar) 114 m 610 mm 11.6 m 15/8" 70 lbs @ 100 psi 750' 7/6 24" 69' 610 mm 21 m 14.3mm (31.75 kg @ 7.0 bar) 229 m 610 mm 21 m 14.500-28-HD 30" Sheaves - 500 Accumulation 1 1/4" 312 lbs @ 100 psi 500' 5/4 28" 64' 711 mm 19.5 m 14.500-36-HD 36" Sheaves - 500 Accumulation 2" 312 lbs @ 100 psi 500' 5/4 36" 64' 50mm (142 kg @ 7.0 bar) 152 m 914 mm 19.5 m 19.5 m                                                                                                                                                                                                                                                                                                                                                                                                                                                                                                                                                                                                                                                                                                                                                                                                                                                                                                                                                                                                                                                                                                                                                                                                                                                                                                                                                                                                                                                                                                                                                                                                                                                                                           |                         |                                 | 28.5mm   | (22.7 kg @ 7.0 bar)  | 366 m |         | 508 mm  | 11.6 m |  |
| HA-500-28-HD 30" Sheaves - 500 Accumulation 2" 312 lbs @ 100 psi 500' 5/4 28" 64' 711 mm 19.5 m  HA-500-36-HD 36" Sheaves - 500 Accumulation 2" 312 lbs @ 100 psi 500' 5/4 36" 64' 50mm (142 kg @ 7.0 bar) 152 m 914 mm 19.5 m                                                                                                                                                                                                                                                                                                                                                                                                                                                                                                                                                                                                                                                                                                                                                                                                                                                                                                                                                                                                                                                                                                                                                                                                                                                                                                                                                                                                                                                                                                                                                                                                                                                                                                                                                                                                                                                                                                |                         |                                 |          | •                    |       |         |         |        |  |
| HA-750-24 24" Sheaves - 750 Accumulation 1 5/8" 70 lbs @ 100 psi 750' 7/6 24" 69' 610 mm 21 m  HA-500-28-HD 30" Sheaves - 500 Accumulation 1 1/4" 312 lbs @ 100 psi 500' 5/4 28" 64' 711 mm 19.5 m  HA-500-36-HD 36" Sheaves - 500 Accumulation 2" 312 lbs @ 100 psi 500' 5/4 36" 64' 914 mm 19.5 m                                                                                                                                                                                                                                                                                                                                                                                                                                                                                                                                                                                                                                                                                                                                                                                                                                                                                                                                                                                                                                                                                                                                                                                                                                                                                                                                                                                                                                                                                                                                                                                                                                                                                                                                                                                                                           | HA-375-24               | 24" Sheaves - 375 Accumulation  | 1 5/8"   | 70 lbs @ 100 psi     | 375'  | 7/6     | 24"     | 38'    |  |
| HA-750-24 24" Sheaves - 750 Accumulation 41.3mm (31.75 kg @ 7.0 bar) 229 m 610 mm 21 m  HA-500-28-HD 30" Sheaves - 500 Accumulation 1 1/4" 312 lbs @ 100 psi 500' 5/4 28" 64' 711 mm 19.5 m  HA-500-36-HD 36" Sheaves - 500 Accumulation 2" 312 lbs @ 100 psi 500' 5/4 36" 64' 50mm (142 kg @ 7.0 bar) 152 m 914 mm 19.5 m                                                                                                                                                                                                                                                                                                                                                                                                                                                                                                                                                                                                                                                                                                                                                                                                                                                                                                                                                                                                                                                                                                                                                                                                                                                                                                                                                                                                                                                                                                                                                                                                                                                                                                                                                                                                    |                         |                                 | 41.3mm   | (31.75 kg @ 7.0 bar) | 114 m |         | 610 mm  | 11.6 m |  |
| HA-500-28-HD 30" Sheaves - 500 Accumulation 1 1/4" 312 lbs @ 100 psi 500' 5/4 28" 64' 32mm (142 kg @ 7.0 bar) 152 m 711 mm 19.5 n  HA-500-36-HD 36" Sheaves - 500 Accumulation 2" 312 lbs @ 100 psi 500' 5/4 36" 64' 50mm (142 kg @ 7.0 bar) 152 m 914 mm 19.5 n                                                                                                                                                                                                                                                                                                                                                                                                                                                                                                                                                                                                                                                                                                                                                                                                                                                                                                                                                                                                                                                                                                                                                                                                                                                                                                                                                                                                                                                                                                                                                                                                                                                                                                                                                                                                                                                              | HA-750-24               | 24" Sheaves - 750 Accumulation  | 1 5/8"   | 70 lbs @ 100 psi     | 750'  | 7/6     | 24"     | 69'    |  |
| HA-500-28-HD 30" Sheaves - 500 Accumulation 32mm (142 kg @ 7.0 bar) 152 m 711 mm 19.5 n  HA-500-36-HD 36" Sheaves - 500 Accumulation 2" 312 lbs @ 100 psi 500' 5/4 36" 64' 50mm (142 kg @ 7.0 bar) 152 m 914 mm 19.5 n                                                                                                                                                                                                                                                                                                                                                                                                                                                                                                                                                                                                                                                                                                                                                                                                                                                                                                                                                                                                                                                                                                                                                                                                                                                                                                                                                                                                                                                                                                                                                                                                                                                                                                                                                                                                                                                                                                        |                         |                                 | 41.3mm   | (31.75 kg @ 7.0 bar) | 229 m |         | 610 mm  | 21 m   |  |
| HA-500-28-HD 30" Sheaves - 500 Accumulation 32mm (142 kg @ 7.0 bar) 152 m 711 mm 19.5 n  HA-500-36-HD 36" Sheaves - 500 Accumulation 2" 312 lbs @ 100 psi 500' 5/4 36" 64' 50mm (142 kg @ 7.0 bar) 152 m 914 mm 19.5 n                                                                                                                                                                                                                                                                                                                                                                                                                                                                                                                                                                                                                                                                                                                                                                                                                                                                                                                                                                                                                                                                                                                                                                                                                                                                                                                                                                                                                                                                                                                                                                                                                                                                                                                                                                                                                                                                                                        |                         |                                 |          |                      |       |         |         |        |  |
| HA-500-36-HD 36" Sheaves - 500 Accumulation 2" 312 lbs @ 100 psi 500' 5/4 36" 64' 50mm (142 kg @ 7.0 bar) 152 m 914 mm 19.5 m                                                                                                                                                                                                                                                                                                                                                                                                                                                                                                                                                                                                                                                                                                                                                                                                                                                                                                                                                                                                                                                                                                                                                                                                                                                                                                                                                                                                                                                                                                                                                                                                                                                                                                                                                                                                                                                                                                                                                                                                 | HA-500-28-HD            | 30" Sheaves - 500 Accumulation  | 1 1/4"   | 312 lbs @ 100 psi    | 500'  | 5/4     | 28"     | 64'    |  |
| HA-500-36-HD 36" Sheaves - 500 Accumulation 50mm (142 kg @ 7.0 bar) 152 m 914 mm 19.5 n                                                                                                                                                                                                                                                                                                                                                                                                                                                                                                                                                                                                                                                                                                                                                                                                                                                                                                                                                                                                                                                                                                                                                                                                                                                                                                                                                                                                                                                                                                                                                                                                                                                                                                                                                                                                                                                                                                                                                                                                                                       |                         |                                 | 32mm     | (142 kg @ 7.0 bar)   | 152 m |         | 711 mm  | 19.5 m |  |
| HA-500-36-HD 36" Sheaves - 500 Accumulation 50mm (142 kg @ 7.0 bar) 152 m 914 mm 19.5 n                                                                                                                                                                                                                                                                                                                                                                                                                                                                                                                                                                                                                                                                                                                                                                                                                                                                                                                                                                                                                                                                                                                                                                                                                                                                                                                                                                                                                                                                                                                                                                                                                                                                                                                                                                                                                                                                                                                                                                                                                                       |                         |                                 |          |                      |       |         |         |        |  |
| 2" 500 lbs @ 100 psi 400' 48" 64'                                                                                                                                                                                                                                                                                                                                                                                                                                                                                                                                                                                                                                                                                                                                                                                                                                                                                                                                                                                                                                                                                                                                                                                                                                                                                                                                                                                                                                                                                                                                                                                                                                                                                                                                                                                                                                                                                                                                                                                                                                                                                             | HA-500-36-HD            | 36" Sheaves - 500 Accumulation  | 2"       | 312 lbs @ 100 psi    | 500'  | 5/4     | 36"     | 64'    |  |
| 2" 500 lbs @ 100 psi 400' 544 48" 64'                                                                                                                                                                                                                                                                                                                                                                                                                                                                                                                                                                                                                                                                                                                                                                                                                                                                                                                                                                                                                                                                                                                                                                                                                                                                                                                                                                                                                                                                                                                                                                                                                                                                                                                                                                                                                                                                                                                                                                                                                                                                                         |                         |                                 | 50mm     | (142 kg @ 7.0 bar)   | 152 m |         | 914 mm  | 19.5 m |  |
| HA 400 48 HD 48" Shoope 400 Assumulation 2" 500 lbs @ 100 psi 400' 544 48" 64'                                                                                                                                                                                                                                                                                                                                                                                                                                                                                                                                                                                                                                                                                                                                                                                                                                                                                                                                                                                                                                                                                                                                                                                                                                                                                                                                                                                                                                                                                                                                                                                                                                                                                                                                                                                                                                                                                                                                                                                                                                                |                         |                                 |          |                      |       |         |         |        |  |
| TIA-4W-40-TID 40 Sheaves - 4W Accumulation 5/4                                                                                                                                                                                                                                                                                                                                                                                                                                                                                                                                                                                                                                                                                                                                                                                                                                                                                                                                                                                                                                                                                                                                                                                                                                                                                                                                                                                                                                                                                                                                                                                                                                                                                                                                                                                                                                                                                                                                                                                                                                                                                | HA-400-48-HD            | 48" Sheaves - 400 Accumulation  | 2"       | 500 lbs @ 100 psi    | 400'  | 5/4     | 48"     | 64'    |  |
| 50mm (226.8 kg @ 7.0 bar) 122 m 1219 mm 19.5 m                                                                                                                                                                                                                                                                                                                                                                                                                                                                                                                                                                                                                                                                                                                                                                                                                                                                                                                                                                                                                                                                                                                                                                                                                                                                                                                                                                                                                                                                                                                                                                                                                                                                                                                                                                                                                                                                                                                                                                                                                                                                                |                         |                                 | 50mm     | (226.8 kg @ 7.0 bar) | 122 m |         | 1219 mm | 19.5 m |  |